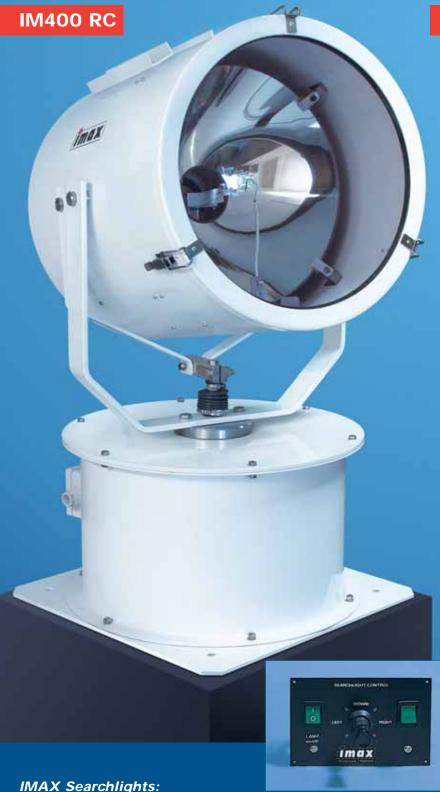

- SUPERB OPTICS
- POWERFUL LONGRANGE BEAM
- ELECTRICAL REMOTE CONTROL
- NON CORROSIVE MATERIALS
- LOW MAINTENANCE
- DURABILITY

# IMAX EmArc **SEARCHLIGHTS**

The newly developed light source, the EmArc, combines the advantages of both HMI and Xenon in one lamp viz.:

- simple lightweight controlgear
- high efficiency, 60Lm/Watt
- 2000 hrs average lifetime
- · low power consumption.

Imax welcomed the opportunity to create a new generation of amazing searchlights. Amazing in the sense of:

- light output : the 600Watt EmArc matches a 1600Watt Xenon lamp
- reach : >6000 meter 1Lx, over 600 Lux at 250 meter
- colour temperature : 6000° Kelvin, same as daylight

The built-in controlgear of the EmArc means a considerable saving in installation costs compared with Xenon.

Apart from using the