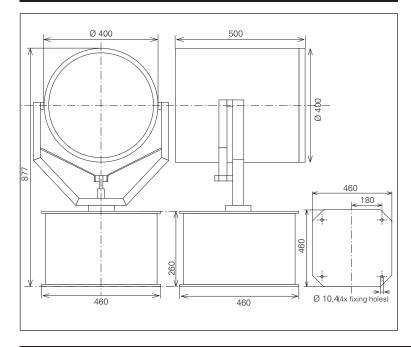

saving in installation costs compared with Xenon.

Apart from using the latest design in light technology IMAX maintains her well known high quality standard of the hardware:

- well protected non-corrosive materials
- top quality optics
- · heat resistant tempered frontglass
- low maintenance and a long durable life

IMAX LIGHTENS YOUR WORK.



# IM400 RC-EmArc IMAX SEARCHLIGHTS

### **FEATURES:**

Extreme powerfull concentrated beam

Colour temperature near to daylight

Hot re-strike

Built-in control gear

Supply voltage 230 V - 50 / 60 Hz

Standby heater

Protection class IP54

#### MATERIALS:

Non corrosive and seawater resistant materials

Silvered glass parabolic mirrorreflector

Heat resistant toughened frontglass

Silicon rubber gaskets



# **DIMENSIONS**

all dimensions in mm.



# **MOTOR UNIT SPECIFICATIONS**

Pan movement: 350°

Tilt movement:+ 30° to - 30°Pan speed: $12^{\circ}/\text{sec}$ Tilt speed: $2.4^{\circ}/\text{sec}$ 

Operating temp.: - 30° C to + 70° C

Standard: Thermocontrolled heater



## **SPECIFICATIONS**

| Model    | Voltage | Watts | PBCP (measured)<br>Lum x 1000 | Range in meters ( L ) | Divergence<br>(α) | Illuminated Area<br>at target/1 lux (T) |
|----------|---------|-------|-------------------------------|-----------------------|-------------------|-----------------------------------------|
|          |         |       |                               |                       |                   |                                         |
| IM400 RC | 230     | 600   | 39.470                        | > 6.000               | 2°