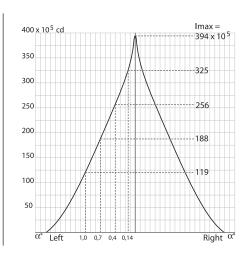

## **SPECIFICATIONS**

| Model    | Voltage | Watts | PBCP (measured)<br>Lum x 1000 | Range in meters ( L ) | Divergence<br>(α) | Illuminated Area<br>at target/1 lux (T) |
|----------|---------|-------|-------------------------------|-----------------------|-------------------|-----------------------------------------|
|          |         |       |                               |                       |                   |                                         |
| IM400 RC | 230     | 600   | 39.470                        | > 6.000               | 2°                | Ø 140 m                                 |
|          |         |       |                               |                       |                   |                                         |