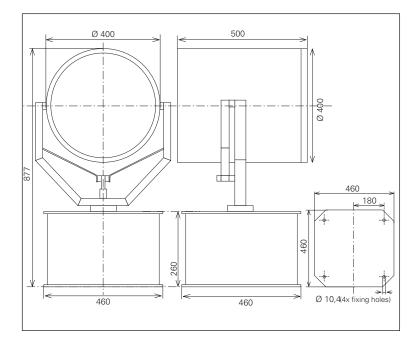

enance and a long durable life

# IMAX LIGHTENS YOUR WORK.



### IM400RCX

#### FEATURES:

Very powerfull concentrated beam

Colour temperature near to daylight

Immediate full brilliance and hot re-strike

Pan movement full 360°

Tilt movement +30° to -30°

Operating temperature to -40°

Protection class IP54, PSU: IP20

# DIMENSIONS

#### SPECIFICATIONS:

High voltage ignitor in separate isolated compartment

Standby Heater

White epoxy powder coating with black rim (other colors to order)

Supply voltage 220/230V - 50/60Hz-1ph

# MATERIALS:

Stainless steel and seawater resistant aluminium glass parabolic mirror reflector

**IMAX XENON SEARCHLIGHTS** 

Toughened frontglass

Silicon rubber gaskets

ALSO AVAILABLE:

Underdeck manual control

Direct manual control

all dimensions in mm.



#### POWER SUPPLY UNIT:

Compact expressely designed to feed 1000W vertical or horizontal Short Arc Xenon lamps.

Weight Dimensions : 56 kg : 595 x 245 x 210 mms



## **SPECIFICATIONS**

| Model    | Voltage | Watts | PBCP (measured)<br>Lum x 1000 | Range in<br>meters ( L ) | Divergence<br>( α/2 ) | Illuminated Area<br>at target/1 lux (T) |
|----------|---------|-------|-------------------------------|--------------------------|-----------------------|-----------------------------------------|
| IM400RCX | 220/230 | 1000  | 45 x 10 <sup>6</sup>          | 6700                     | 1,5°Ø                 | 180 m                                   |

| Model          | Weight |                     |
|----------------|--------|---------------------|
| IM400RCX       | 55 kg  | )α ↓<br>K< L