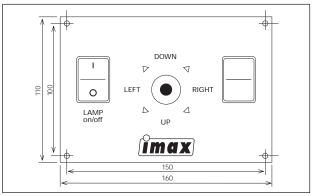

mediate full brilliance and hot re-strike

Pan movement full 360°

Tilt movement +30° to -30°

Operating temperature to -40°

Protection class IP54, PSU: IP20

# DIMENSIONS

#### SPECIFICATIONS:

High voltage ignitor in separate isolated compartment

Standby Heater

White epoxy powder coating with black rim (other colors to order)

Supply voltage 220/230V - 50/60Hz-1ph

# MATERIALS:

Stainless steel and seawater resistant aluminium glass parabolic mirror reflector

**IMAX XENON SEARCHLIGHTS** 

Toughened frontglass

Silicon rubber gaskets

ALSO AVAILABLE:

Underdeck manual control

Direct manual control

all dimensions in mm.



#### POWER SUPPLY UNIT:

Compact expressely designed to feed 1000W vertical or horizontal Short Arc Xenon lamps.

Weight Dimensions : 56 kg : 595 x 245 x 210 mms



## **SPECIFICATIONS**

| Model    | Voltage | Watts | PBCP (measured)<br>Lum x 1000 | Range in<br>meters ( L ) | Divergence<br>( α/2 ) | Illuminated Area<br>at target/1 lux (T) |
|----------|---------|-------|-------------------------------|--------------------------|-----------------------|-----------------------------------------|
| IM400RCX | 220/230 | 1000  | 45 x 10 <sup>6</sup>          | 6700                     | 1,5°Ø                 | 180 m                                   |

| Model          | Weight |                     |
|----------------|--------|---------------------|
| IM400RCX       | 55 kg  | )α ↓<br>K< L →      |
| [              |        |                     |
| your supplier: |        | Hilversum - Holland |
| L              |        | Hilversum - Holland |